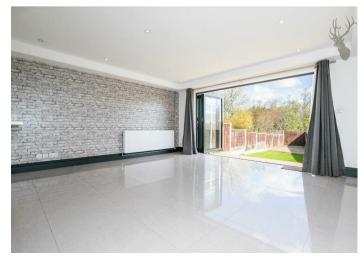

First Floor Bathroom

- Open Plan Lounge/Kitchen/Diner
- Garage & Off-Street Parking 
  Available Now

Spanning circa 1000 sq ft, the ground floor accommodation comprises of a spacious lounge/kitchen/diner with the kitchen offering a range of fitted appliances and breakfast bar, complete with full length bi-folding doors offering access to garden. There's also a downstairs w/c that completes the ground floor.

The first floor is furnished with three bedrooms and a family bathroom.

Externally, the west facing rear garden is immediately met with a raised decking area leading down to a block paved surface/lawn and extends to almost 50 ft in length. There is ample parking to the front drive and a garage offering plenty of storage.