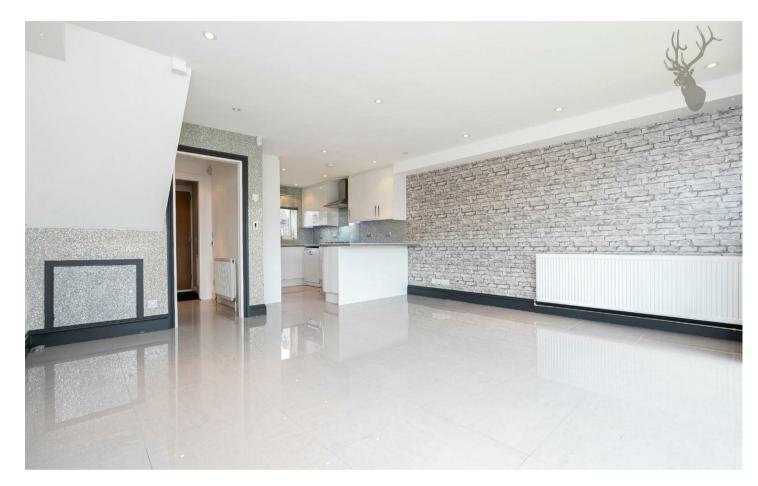

First Floor Bathroom

- Open Plan Lounge/Kitchen/Diner
- Garage & Off-Street Parking 
  Available Now

Spanning circa 1000 sq ft, the ground floor accommodation comprises of a spacious lounge/kitchen/diner with the kitchen offering a range of fitted appliances and breakfast bar, complete with full length bi-folding doors offering access to garden. There's also a downstairs w/c that completes the ground floor.