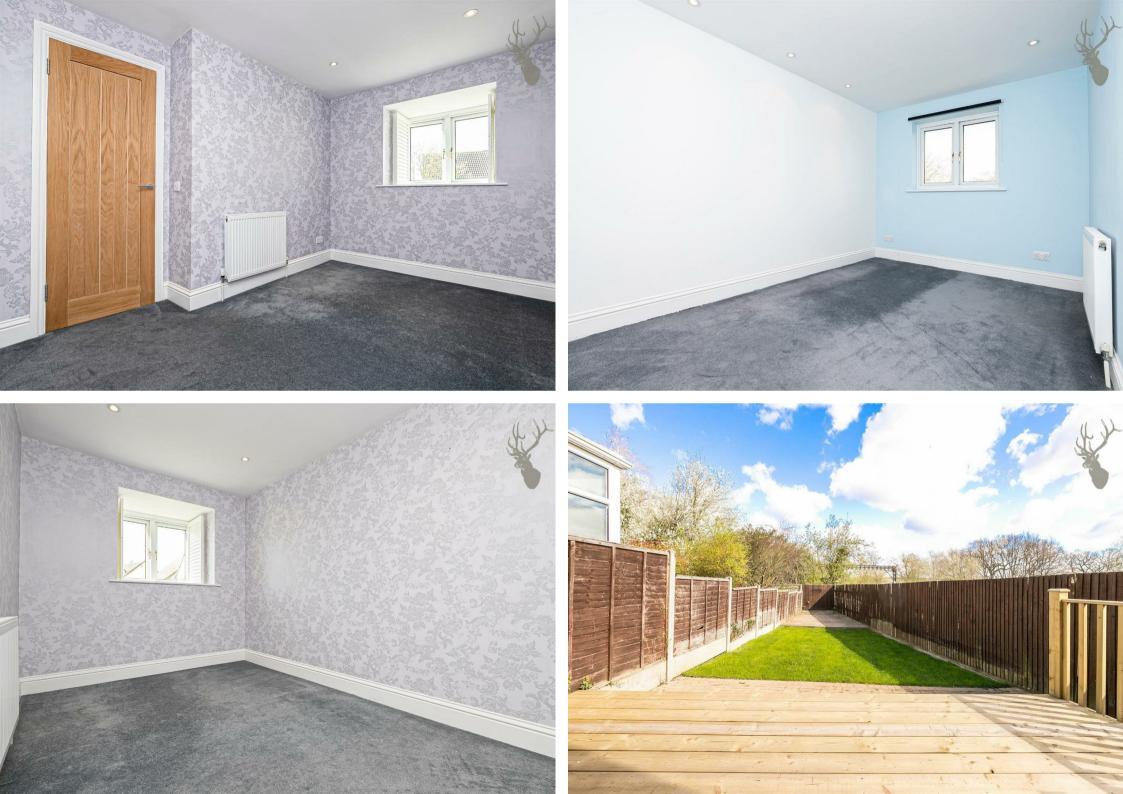

First Floor Bathroom

- Open Plan Lounge/Kitchen/Diner
- Garage & Off-Street Parking 
  Available Now

Spanning circa 1000 sq ft, the ground floor accommodation comprises of a spacious lounge/kitchen/diner with the kitchen offering a range of fitted appliances and breakfast bar, complete with full length bi-folding doors offering access to garden. There's also a downstairs w/c that completes the ground floor.

The first floor is furnished with three bedrooms and a family bathroom.

Externally, the west facing rear garden is immediately met with a raised decking area leading down to a block paved surface/lawn and extends to almost 50 ft in length. There is ample parking to the front drive and a garage offering plenty of storage.