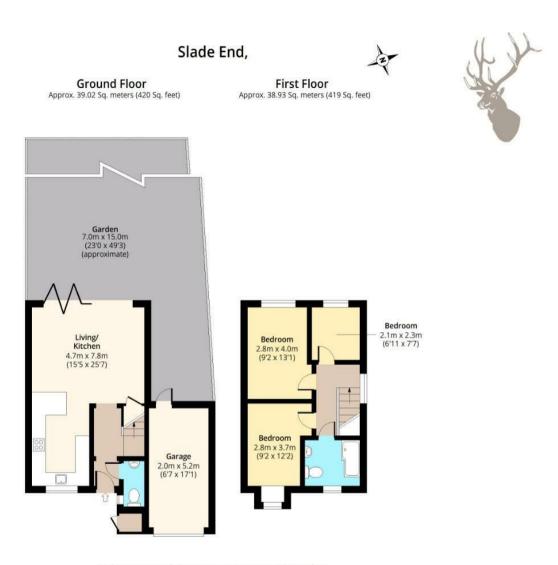

First Floor Bathroom

- Open Plan Lounge/Kitchen/Diner
- Garage & Off-Street Parking 
  Available Now

Spanning circa 1000 sq ft, the ground floor accommodation comprises of a spacious lounge/kitchen/diner with the kitchen offering a range of fitted appliances and breakfast bar, complete with full length bi-folding doors offering access to garden. There's also a downstairs w/c that completes the ground floor.

The first floor is furnished with three bedrooms and a family bathroom.

Externally, the west facing rear garden is immediately met with a raised decking area leading down to a block paved surface/lawn and extends to almost 50 ft in length. There is ample parking to the front drive and a garage offering plenty of storage.

Total area: approx(Including Garage). 91.51 Sq. meters (985 Sq. feet) Total area: approx(Excluding Garage). 77.94 Sq. meters (839 Sq. feet) For illustration purposes only - not to scale www.lpaplus.com