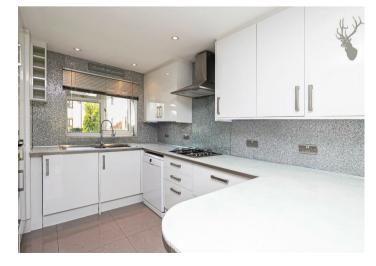

First Floor Bathroom

- Open Plan Lounge/Kitchen/Diner
- Garage & Off-Street Parking 
  Available Now

Spanning circa 1000 sq ft, the ground floor accommodation comprises of a spacious lounge/kitchen/diner with the kitchen offering a range of fitted appliances and breakfast bar, complete with full length bi-folding doors offering access to garden. There's also a downstairs w/c that completes the ground floor.