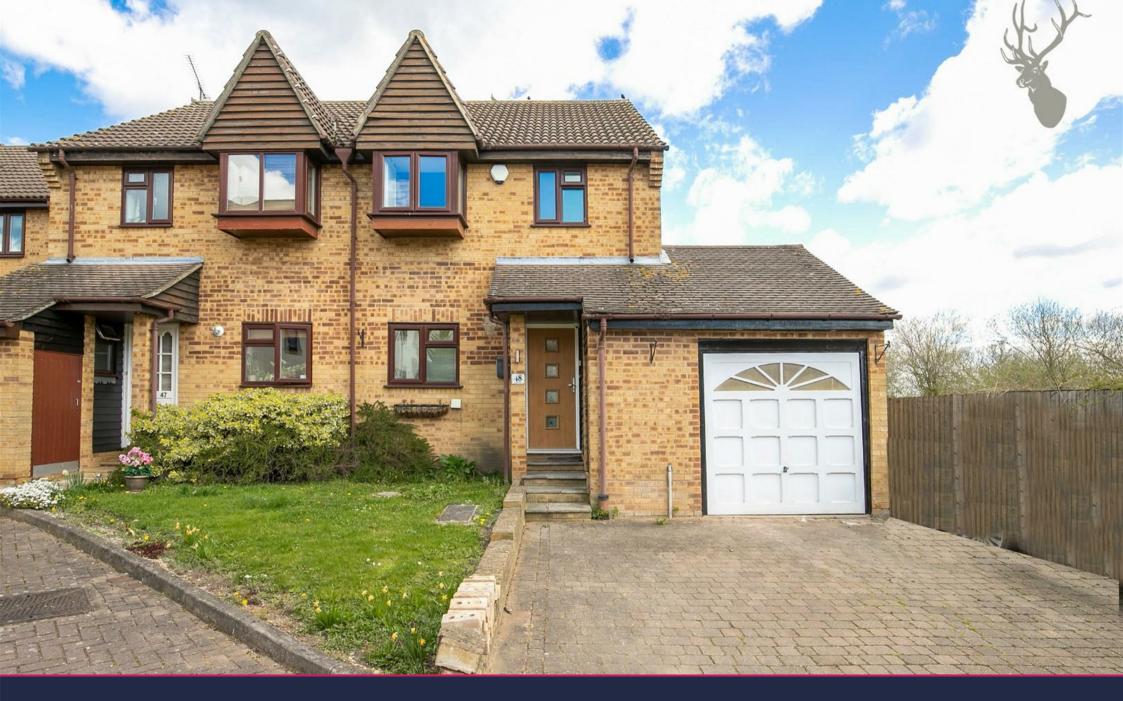

Slade End, Theydon Bois, CM16

Fully refurbished to the highest of standards is this stunning three bedroom semi-detached house located in within a short walk to Theydon bois central line station.

- Three Bedroom Semi-Detached House
- Fully Refurbished

Slade End is perfectly located for the village shops, pubs and restaurants and is around a two minute walk to the Central Line underground station. Bordered by the historic Epping Forest, with the busy neighbouring towns of Epping and Loughton close by, Theydon Bois still retains the charm and character of a quintessential village with it's strong community spirit, local activities, primary school, tennis club, cricket clubs, golf club and large village green.